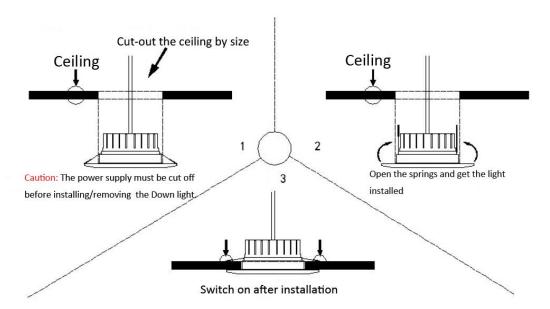

80            | )RA       |
|          | H:24mm |       | 700lm      |        |     | CCT: 2700          | 0-3200K   |
| AL-D4-   | 4"     | 112mm | 10W        | 12W    | 0.8 | 4000-4500K         |           |
|          | H:24mm |       | 1000lm     | 1200lm |     | 5800-6300K         |           |
|          |        |       |            |        |     | Beam angle:        | 120 °     |
|          | 5"     |       | Customized |        |     | Lifespan:          | 35,000hrs |
| AL-D5-   | H:24mm | 132mm |            |        | 0.8 | Warranty:          | 3Years    |
|          |        |       |            |        |     | Working Temp:      | -30~50 °C |
|          |        |       |            |        |     |                    |           |

# **Sketch Drawing**





## Installation