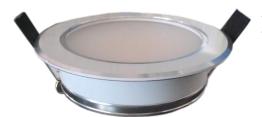

# Retrofit MCOB ON CERAMIC LED DOWNLIGHT

\_\_\_\_\_

## **Design Ideas**

Ceramic of low thermal resistance and insulating function, plus thick aircraft aluminum for heat dissipation . Both are perfectly matching.

Ceramic board are accurately designed at size ,firmed by 2 screws and can be easily repaired and replacement as well as external driver.