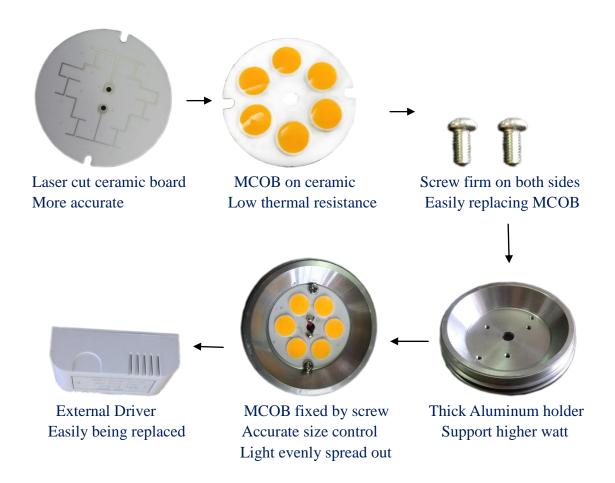

## **Design Ideas**

Ceramic of low thermal resistance and insulating function, plus thick aircraft aluminum for heat dissipation . Both are perfectly matching.

Ceramic board are accurately designed at size ,firmed by 2 screws and can be easily repaired and replacement as well as external driver.

#### **Part Presenting**