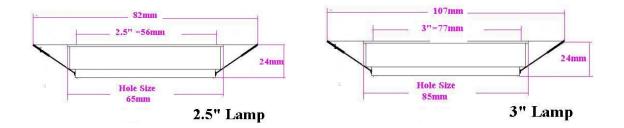

#### **Parameter**

| Model    | Size   | Hole  | Watt       |        | PF  | Basic              |           |
|----------|--------|-------|------------|--------|-----|--------------------|-----------|
| AL-D2.5- | 2.5"   | 65mm  | 4W         | 6W     | 0.5 | Voltage: AC85-265V |           |
|          | H:24mm |       | 400lm      | 600lm  |     | Frequency:         | 50/60HZ   |
| AL-D3-   | 3"     | 85mm  | 7W         |        | 0.5 | CRI: 80            | )RA       |
|          | H:24mm |       | 700lm      |        |     | CCT: 2700          | 0-3200K   |
| AL-D4-   | 4"     | 112mm | 10W        | 12W    | 0.8 | 4000-4500K         |           |
|          | H:24mm |       | 1000lm     | 1200lm |     | 5800-6300K         |           |
|          |        |       |            |        |     | Beam angle:        | 120 °     |
|          | 5"     |       | Customized |        |     | Lifespan:          | 35,000hrs |
| AL-D5-   | H:24mm | 132mm |            |        | 0.8 | Warranty:          | 3Years    |
|          |        |       |            |        |     | Working Temp:      | -30~50 °C |
|          |        |       |            |        |     |                    |           |

# **Sketch Drawing**