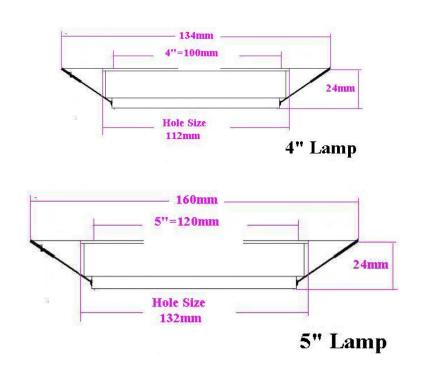

#### **Parameter**

| Model    | Size   | Hole  | Watt       |        | PF  | Basic              |           |
|----------|--------|-------|------------|--------|-----|--------------------|-----------|
| AL-D2.5- | 2.5"   | 65mm  | 4W         | 6W     | 0.5 | Voltage: AC85-265V |           |
|          | H:24mm |       | 400lm      | 600lm  |     | Frequency:         | 50/60HZ   |
| AL-D3-   | 3"     | 85mm  | 7W         |        | 0.5 | CRI: 80            | )RA       |
|          | H:24mm |       | 700lm      |        |     | CCT: 2700          | 0-3200K   |
| AL-D4-   | 4"     | 112mm | 10W        | 12W    | 0.8 | 4000-4500K         |           |
|          | H:24mm |       | 1000lm     | 1200lm |     | 5800-6300K         |           |
|          |        |       |            |        |     | Beam angle:        | 120 °     |
|          | 5"     |       | Customized |        |     | Lifespan:          | 35,000hrs |
| AL-D5-   | H:24mm | 132mm |            |        | 0.8 | Warranty:          | 3Years    |
|          |        |       |            |        |     | Working Temp:      | -30~50 °C |
|          |        |       |            |        |     |                    |           |

# **Sketch Drawing**